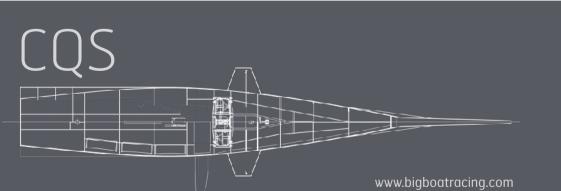

## BUILT BY BIG BOAT RACING TEAM 2004

Skipper Ludde Ingvall Length Overall 33,70 m Max Width 7,36 m Mast height 37,5 m Keel lenght 5,5 m Sail Area Upwind 462 m<sup>2</sup> Sail Area Downwind 1110 m<sup>2</sup>